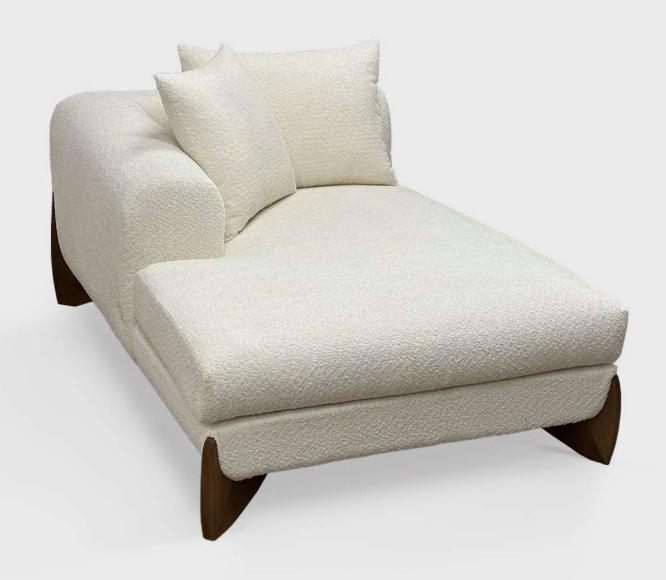

## Stoun

The STOUN line is presented in a confident shape.

This collection instantly creates a calm, cozy, and peaceful atmosphere in any area thanks to its rounded curves and rich upholstery. Our sofa has strong wood legs that are professionally made, and its shape can be covered in a variety of fabrics from our collection, whether you want a velvety, fluffy look or a darker fabric alternative.