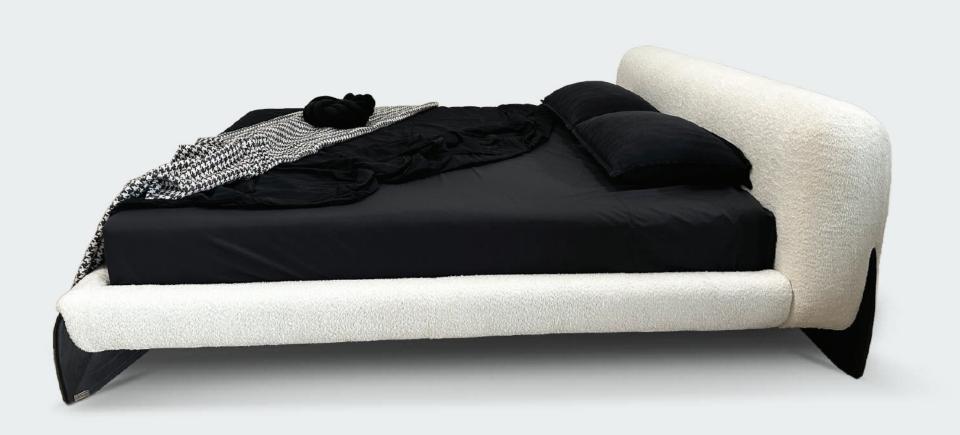

## Stoun

The STOUN line is presented in a confident shape.

This collection instantly creates a calm, cozy, and peaceful atmosphere in any area thanks to its rounded curves and rich upholstery. Our sofa has strong wood legs that are professionally made, and its shape can be covered in a variety of fabrics from our collection, whether you want a velvety, fluffy look or a darker fabric alternative.