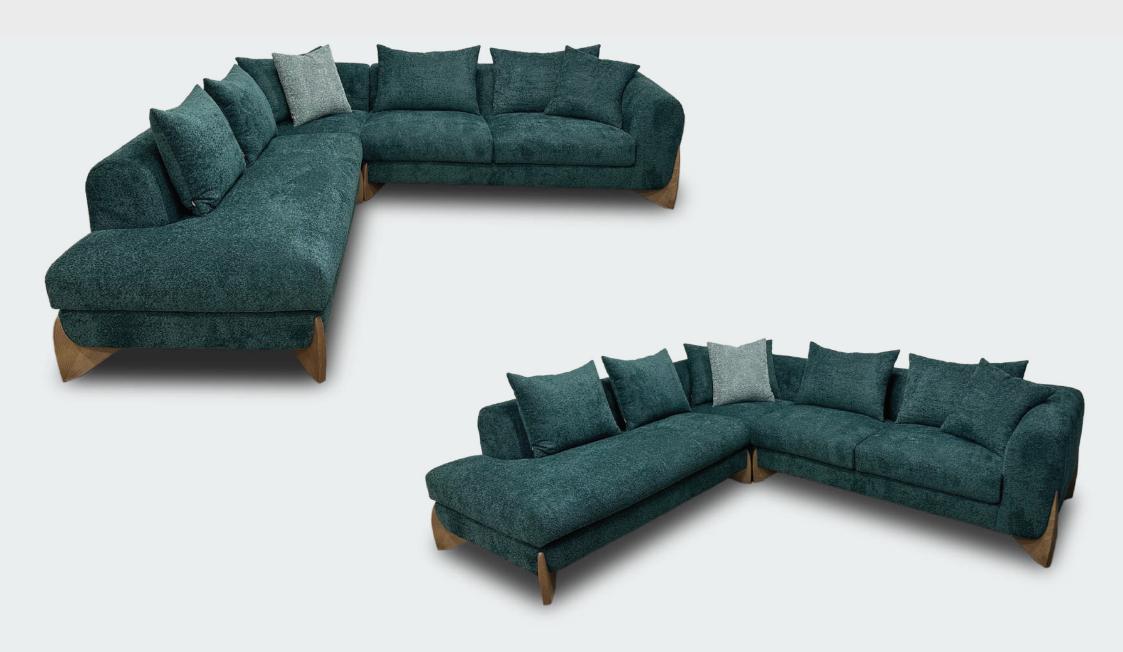

## Stoun

The STOUN line is presented in a confident shape.

This collection instantly creates a calm, cozy, and peaceful atmosphere in any area thanks to its rounded curves and rich upholstery. Our sofa has strong wood legs that are professionally made, and its shape can be covered in a variety of fabrics from our collection, whether you want a velvety, fluffy look or a darker fabric alternative.