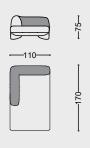

## Stoun

The STOUN line is presented in a confident shape.

This collection instantly creates a calm, cozy, and peaceful atmosphere in any area thanks to its rounded curves and rich upholstery. Our sofa has strong wood legs that are professionally made, and its shape can be covered in a variety of fabrics from our collection, whether you want a velvety, fluffy look or a darker fabric alternative.