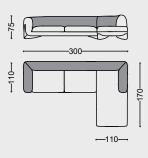

## Stoun

The STOUN line is presented in a confident shape.

This collection instantly creates a calm, cozy, and peaceful atmosphere in any area thanks to its rounded curves and rich upholstery. Our sofa has strong wood legs that are professionally made, and its shape can be covered in a variety of fabrics from our collection, whether you want a velvety, fluffy look or a darker fabric alternative.

















































































## **AKIRA**



AKIRA 9038



AKIRA 9116



AKIRA 9206



AKIRA 9403



AKIRA 9414



AKIRA 9490



AKIRA 9491



AKIRA 9611



AKIRA 9804



AKIRA 9981



www.jumisluxury.mk info@jumisluxury.mk

Showroom Skopje

+389 78 24 77 24

+389 25 11 89 88

Showroom Kochani

+389 78 29 73 50

+389 33 29 72 50

**Export** 

+389 78 27 55 26

export@jumisluxury.mk