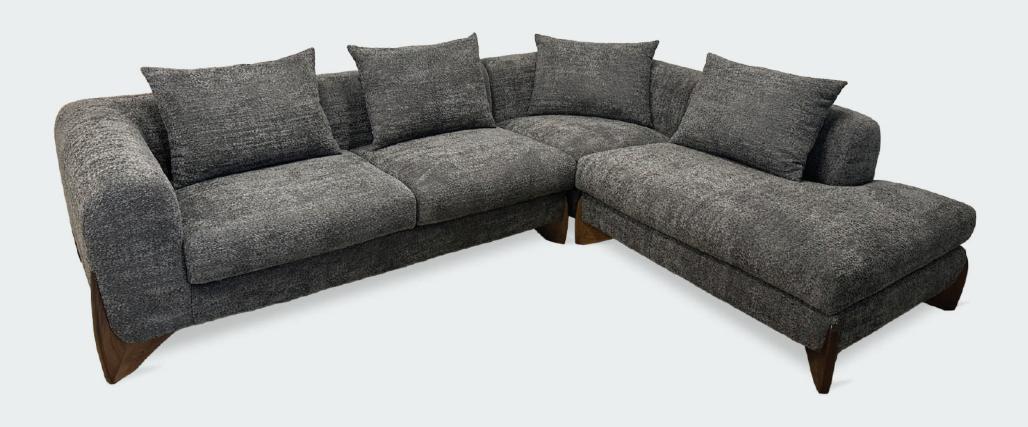

## Stoun

The STOUN line is presented in a confident shape.

This collection instantly creates a calm, cozy, and peaceful atmosphere in any area thanks to its rounded curves and rich upholstery. Our sofa has strong wood legs that are professionally made, and its shape can be covered in a variety of fabrics from our collection, whether you want a velvety, fluffy look or a darker fabric alternative.