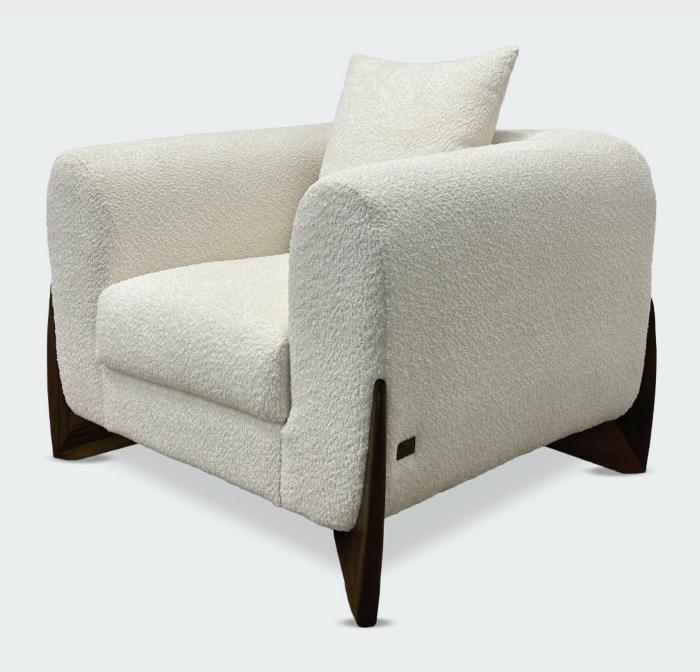

## Stoun

The STOUN line is presented in a confident shape.

This collection instantly creates a calm, cozy, and peaceful atmosphere in any area thanks to its rounded curves and rich upholstery. Our sofa has strong wood legs that are professionally made, and its shape can be covered in a variety of fabrics from our collection, whether you want a velvety, fluffy look or a darker fabric alternative.