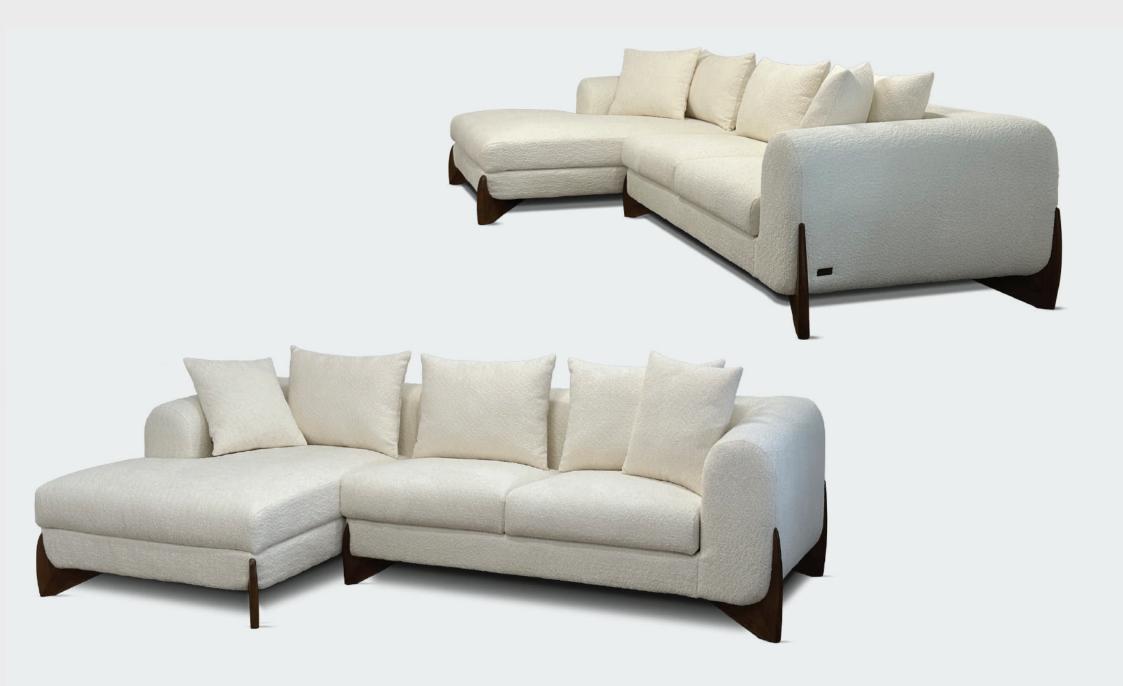

## Stoun

The STOUN line is presented in a confident shape.

This collection instantly creates a calm, cozy, and peaceful atmosphere in any area thanks to its rounded curves and rich upholstery. Our sofa has strong wood legs that are professionally made, and its shape can be covered in a variety of fabrics from our collection, whether you want a velvety, fluffy look or a darker fabric alternative.