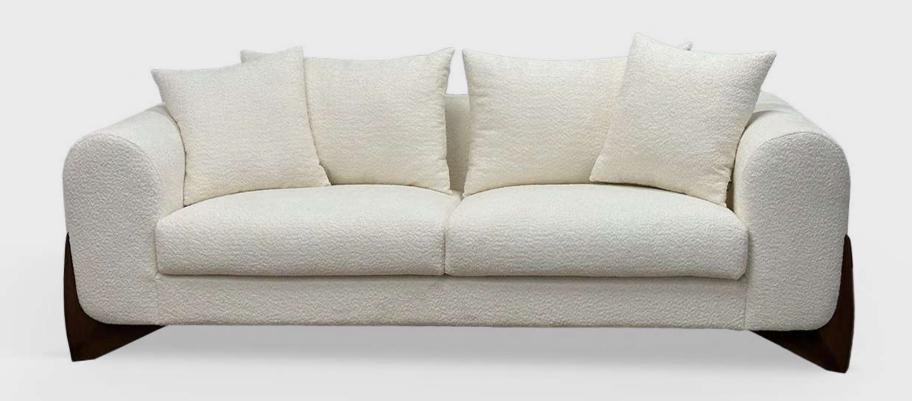

## Stoun

The STOUN line is presented in a confident shape.

This collection instantly creates a calm, cozy, and peaceful atmosphere in any area thanks to its rounded curves and rich upholstery. Our sofa has strong wood legs that are professionally made, and its shape can be covered in a variety of fabrics from our collection, whether you want a velvety, fluffy look or a darker fabric alternative.