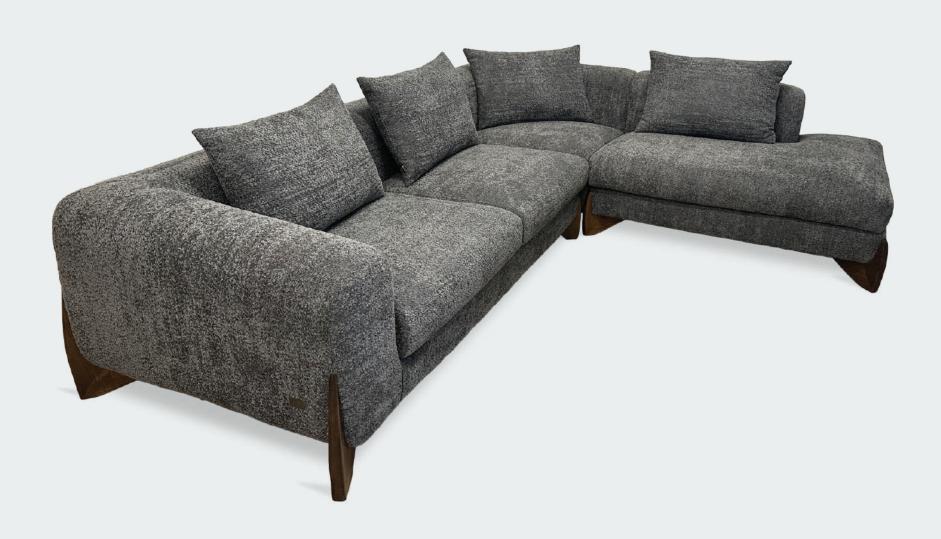

## Stoun

The STOUN line is presented in a confident shape.

This collection instantly creates a calm, cozy, and peaceful atmosphere in any area thanks to its rounded curves and rich upholstery. Our sofa has strong wood legs that are professionally made, and its shape can be covered in a variety of fabrics from our collection, whether you want a velvety, fluffy look or a darker fabric alternative.