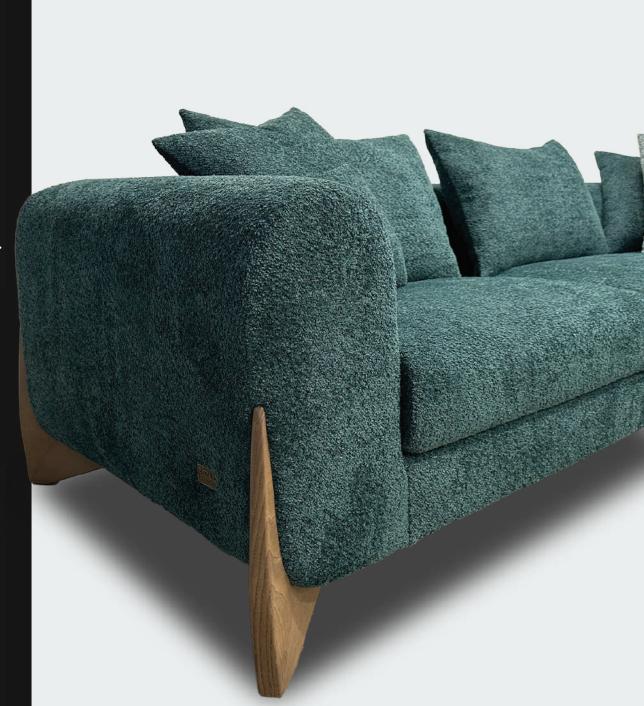

## Stoun

The STOUN line is presented in a confident shape.

This collection instantly creates a calm, cozy, and peaceful atmosphere in any area thanks to its rounded curves and rich upholstery. Our sofa has strong wood legs that are professionally made, and its shape can be covered in a variety of fabrics from our collection, whether you want a velvety, fluffy look or a darker fabric alternative.