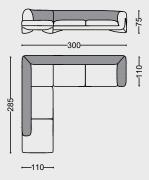

## Stoun

The STOUN line is presented in a confident shape.

This collection instantly creates a calm, cozy, and peaceful atmosphere in any area thanks to its rounded curves and rich upholstery. Our sofa has strong wood legs that are professionally made, and its shape can be covered in a variety of fabrics from our collection, whether you want a velvety, fluffy look or a darker fabric alternative.