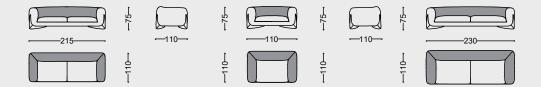

## Stoun

The STOUN line is presented in a confident shape.

This collection instantly creates a calm, cozy, and peaceful atmosphere in any area thanks to its rounded curves and rich upholstery. Our sofa has strong wood legs that are professionally made, and its shape can be covered in a variety of fabrics from our collection, whether you want a velvety, fluffy look or a darker fabric alternative.