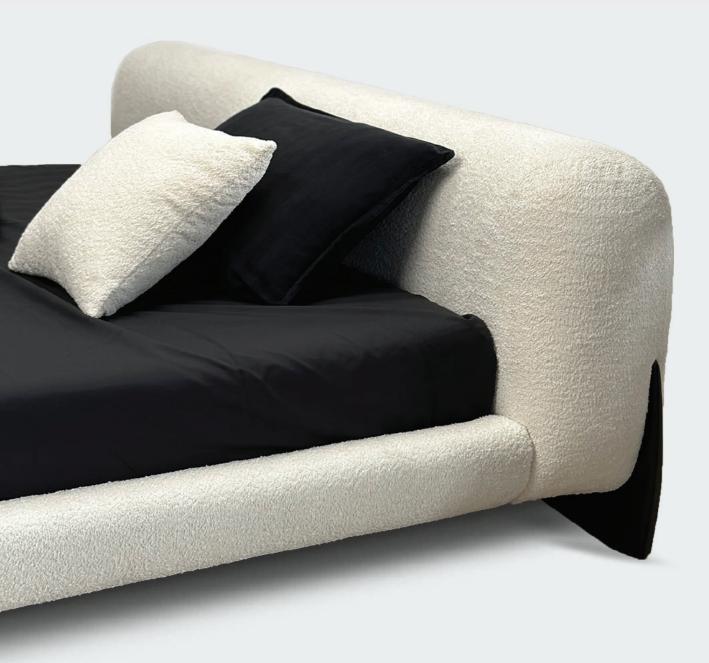

## Stoun

The STOUN line is presented in a confident shape.

This collection instantly creates a calm, cozy, and peaceful atmosphere in any area thanks to its rounded curves and rich upholstery. Our sofa has strong wood legs that are professionally made, and its shape can be covered in a variety of fabrics from our collection, whether you want a velvety, fluffy look or a darker fabric alternative.