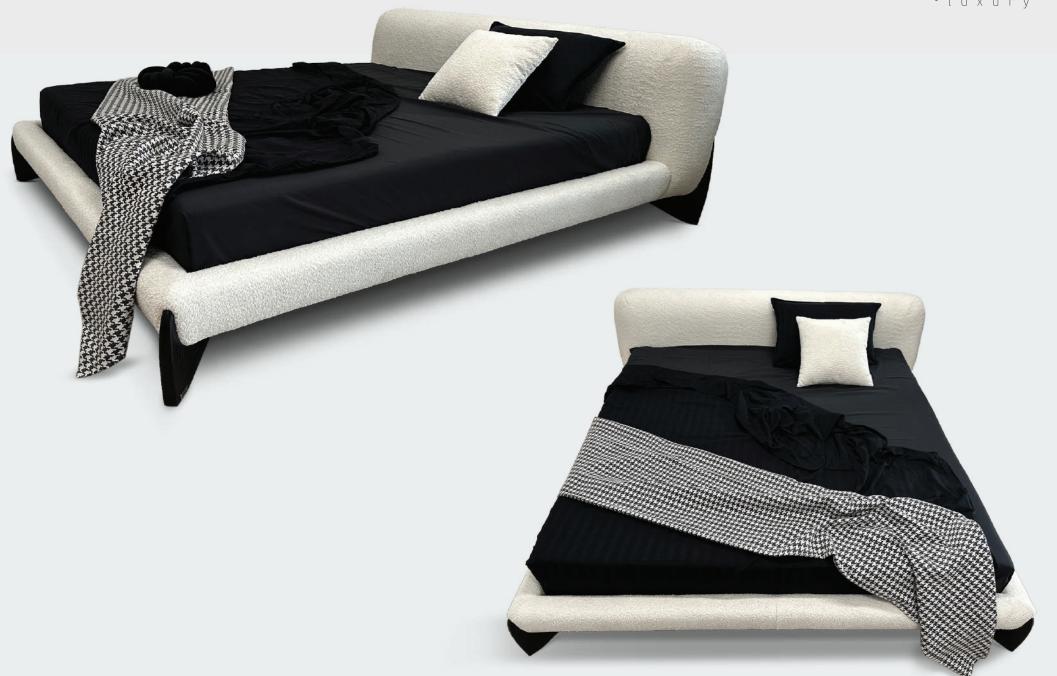

## Stoun

The STOUN line is presented in a confident shape.

This collection instantly creates a calm, cozy, and peaceful atmosphere in any area thanks to its rounded curves and rich upholstery. Our sofa has strong wood legs that are professionally made, and its shape can be covered in a variety of fabrics from our collection, whether you want a velvety, fluffy look or a darker fabric alternative.