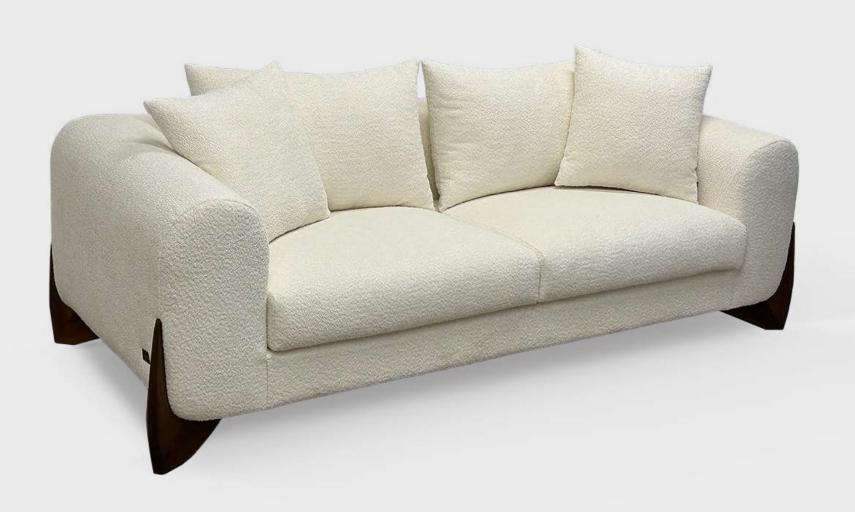

## Stoun

The STOUN line is presented in a confident shape.

This collection instantly creates a calm, cozy, and peaceful atmosphere in any area thanks to its rounded curves and rich upholstery. Our sofa has strong wood legs that are professionally made, and its shape can be covered in a variety of fabrics from our collection, whether you want a velvety, fluffy look or a darker fabric alternative.