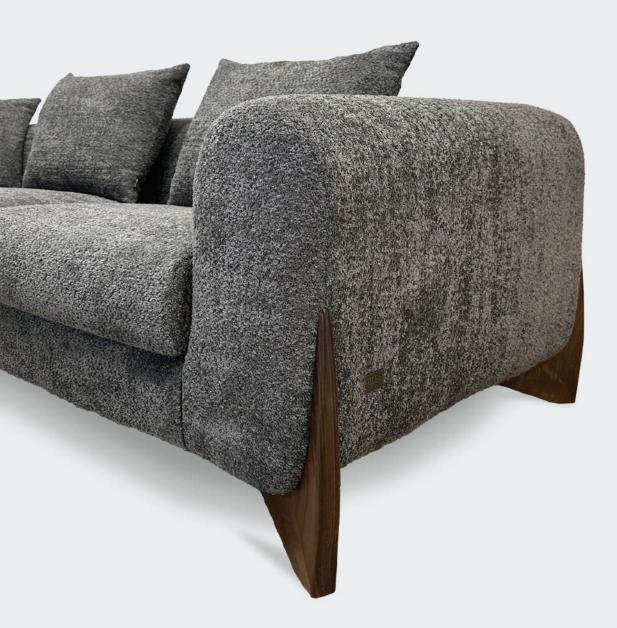

## Stoun

The STOUN line is presented in a confident shape.

This collection instantly creates a calm, cozy, and peaceful atmosphere in any area thanks to its rounded curves and rich upholstery. Our sofa has strong wood legs that are professionally made, and its shape can be covered in a variety of fabrics from our collection, whether you want a velvety, fluffy look or a darker fabric alternative.