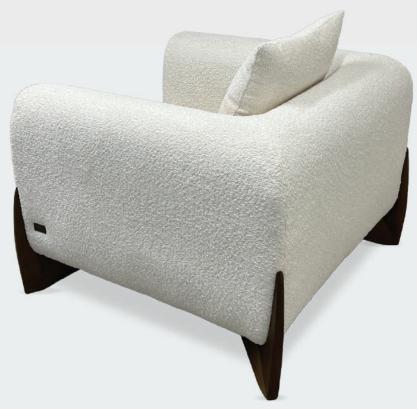

## Stoun

The STOUN line is presented in a confident shape.

This collection instantly creates a calm, cozy, and peaceful atmosphere in any area thanks to its rounded curves and rich upholstery. Our sofa has strong wood legs that are professionally made, and its shape can be covered in a variety of fabrics from our collection, whether you want a velvety, fluffy look or a darker fabric alternative.