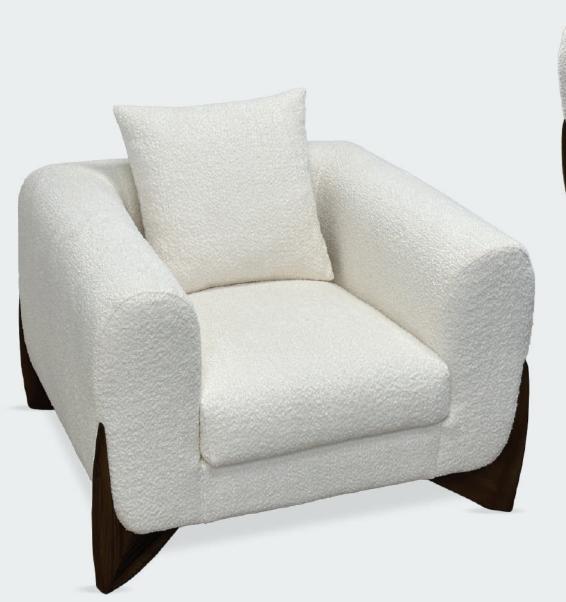

## Stoun

The STOUN line is presented in a confident shape.

This collection instantly creates a calm, cozy, and peaceful atmosphere in any area thanks to its rounded curves and rich upholstery. Our sofa has strong wood legs that are professionally made, and its shape can be covered in a variety of fabrics from our collection, whether you want a velvety, fluffy look or a darker fabric alternative.