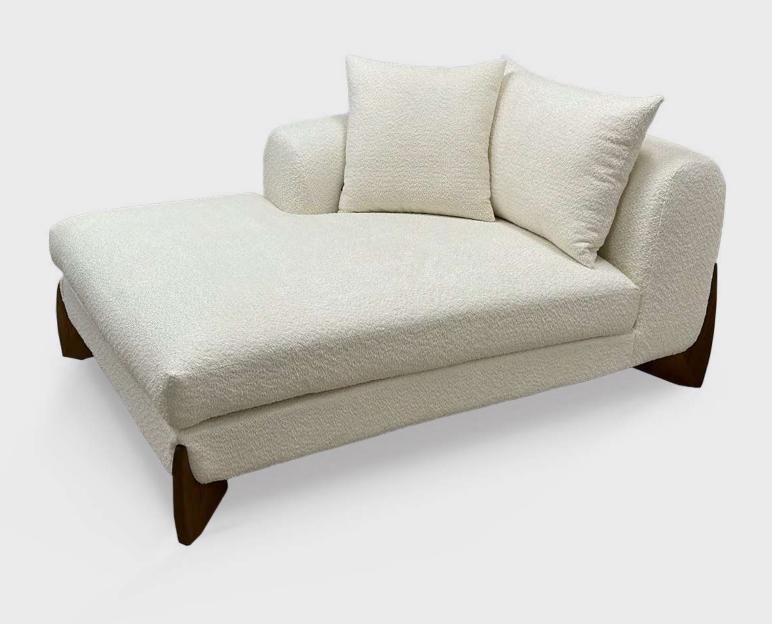

## Stoun

The STOUN line is presented in a confident shape.

This collection instantly creates a calm, cozy, and peaceful atmosphere in any area thanks to its rounded curves and rich upholstery. Our sofa has strong wood legs that are professionally made, and its shape can be covered in a variety of fabrics from our collection, whether you want a velvety, fluffy look or a darker fabric alternative.