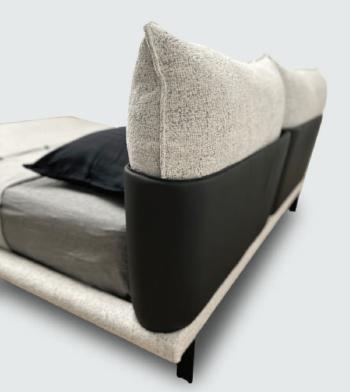

## Minori Collection

The Minori Collection is made with great attention to detail using two main materials: leather and fabric.

It has a clean and elegant design.

The frame, constructed entirely from sturdy metal, is elegantly draped in leather, resulting in a sleek and polished appearance.