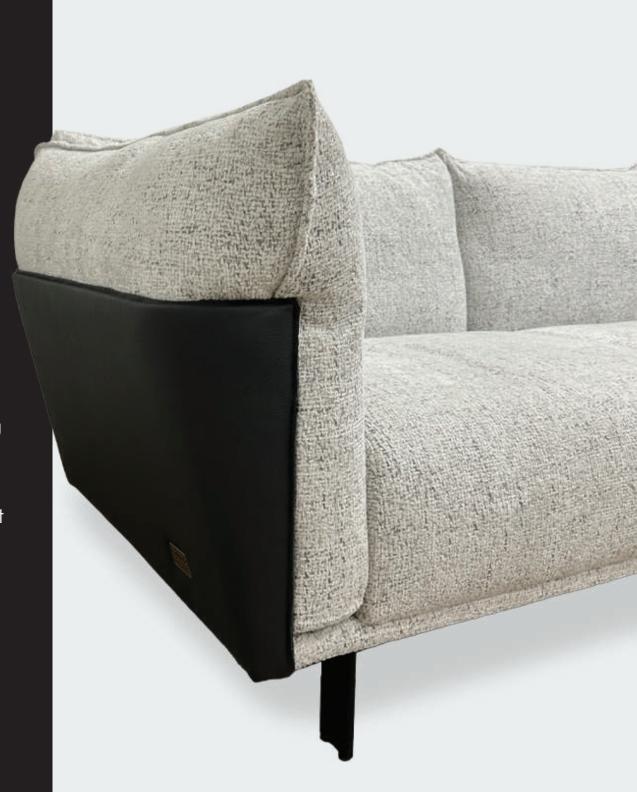

## Minori Collection

The Minori Collection is made with great attention to detail using two main materials: leather and fabric.

It has a clean and elegant design.

The frame, constructed entirely from sturdy metal, is elegantly draped in leather, resulting in a sleek and polished appearance.