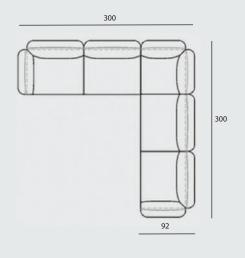

## Minori Collection

The Minori Collection is made with great attention to detail using two main materials: leather and fabric.

It has a clean and elegant design.

The frame, constructed entirely from sturdy metal, is elegantly draped in leather, resulting in a sleek and polished appearance.

This collection of sofa, corner sofa and bed effortlessly blends style and comfort, making it an ideal choice for any room in your home.

www.jumisluxury.mk info@jumisluxury.mk

Showroom Skopje

+389 78 24 77 24