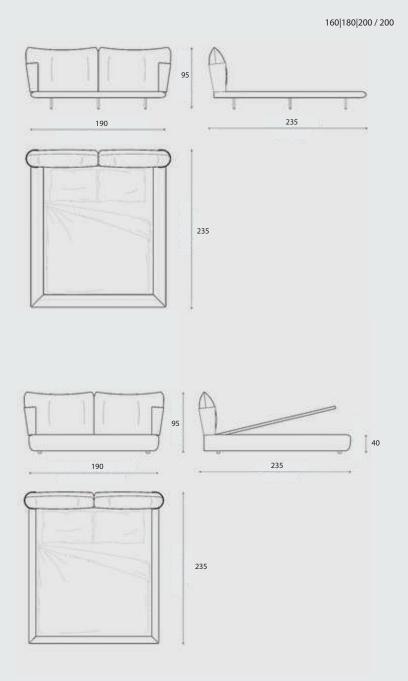

## Minori Collection

The Minori Collection is made with great attention to detail using two main materials: leather and fabric.

It has a clean and elegant design.

The frame, constructed entirely from sturdy metal, is elegantly draped in leather, resulting in a sleek and polished appearance.

This collection of sofa, corner sofa and bed effortlessly blends style and comfort, making it an ideal choice for any room in your home.

www.jumisluxury.mk info@jumisluxury.mk

Showroom Skopje

+389 78 24 77 24