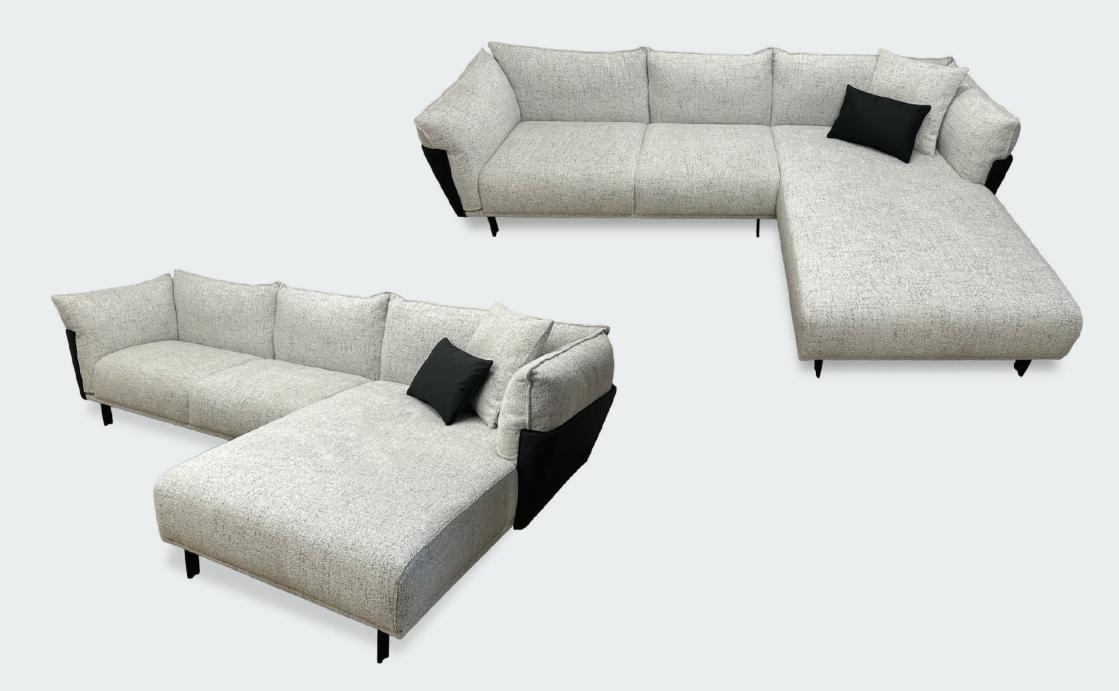

## Minori Collection

The Minori Collection is made with great attention to detail using two main materials: leather and fabric.

It has a clean and elegant design.

The frame, constructed entirely from sturdy metal, is elegantly draped in leather, resulting in a sleek and polished appearance.

This collection of sofa, corner sofa and bed effortlessly blends style and comfort, making it an ideal choice for any room in your home.

www.jumisluxury.mk info@jumisluxury.mk

Showroom Skopje

+389 78 24 77 24