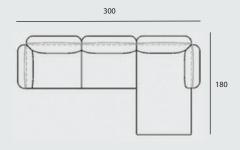

## Minori Collection

The Minori Collection is made with great attention to detail using two main materials: leather and fabric.

It has a clean and elegant design.

The frame, constructed entirely from sturdy metal, is elegantly draped in leather, resulting in a sleek and polished appearance.

This collection of sofa, corner sofa and bed effortlessly blends style and comfort, making it an ideal choice for any room in your home.

www.jumisluxury.mk info@jumisluxury.mk

Showroom Skopje

+389 78 24 77 24