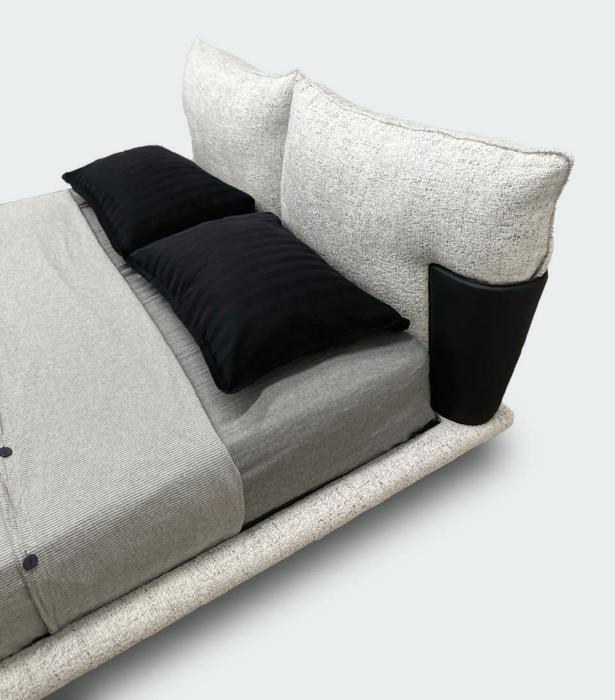

## Minori Collection

The Minori Collection is made with great attention to detail using two main materials: leather and fabric.

It has a clean and elegant design.

The frame, constructed entirely from sturdy metal, is elegantly draped in leather, resulting in a sleek and polished appearance.

This collection of sofa, corner sofa and bed effortlessly blends style and comfort, making it an ideal choice for any room in your home.

www.jumisluxury.mk info@jumisluxury.mk

Showroom Skopje

+389 78 24 77 24