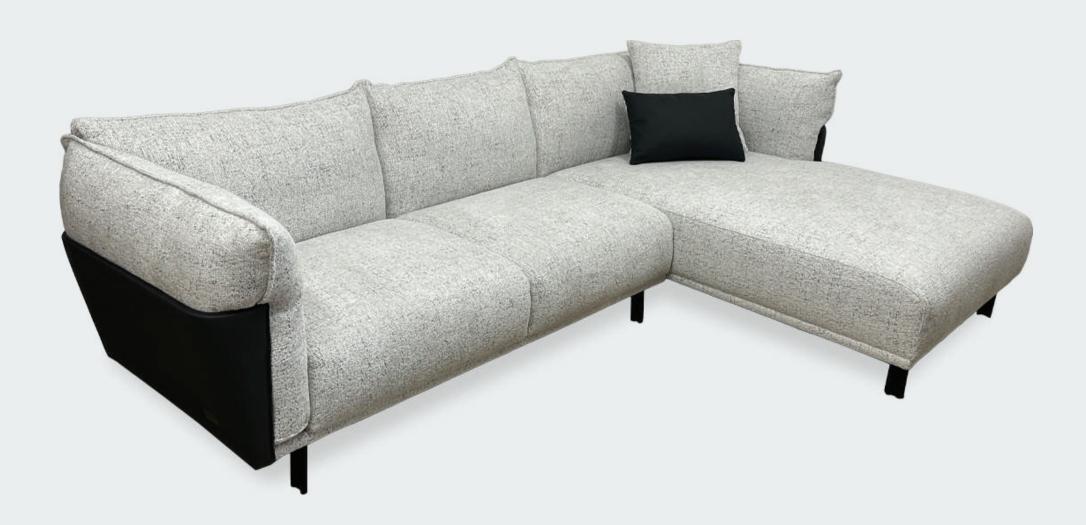

## Minori Collection

The Minori Collection is made with great attention to detail using two main materials: leather and fabric.

It has a clean and elegant design.

The frame, constructed entirely from sturdy metal, is elegantly draped in leather, resulting in a sleek and polished appearance.

This collection of sofa, corner sofa and bed effortlessly blends style and comfort, making it an ideal choice for any room in your home.

www.jumisluxury.mk info@jumisluxury.mk

Showroom Skopje

+389 78 24 77 24