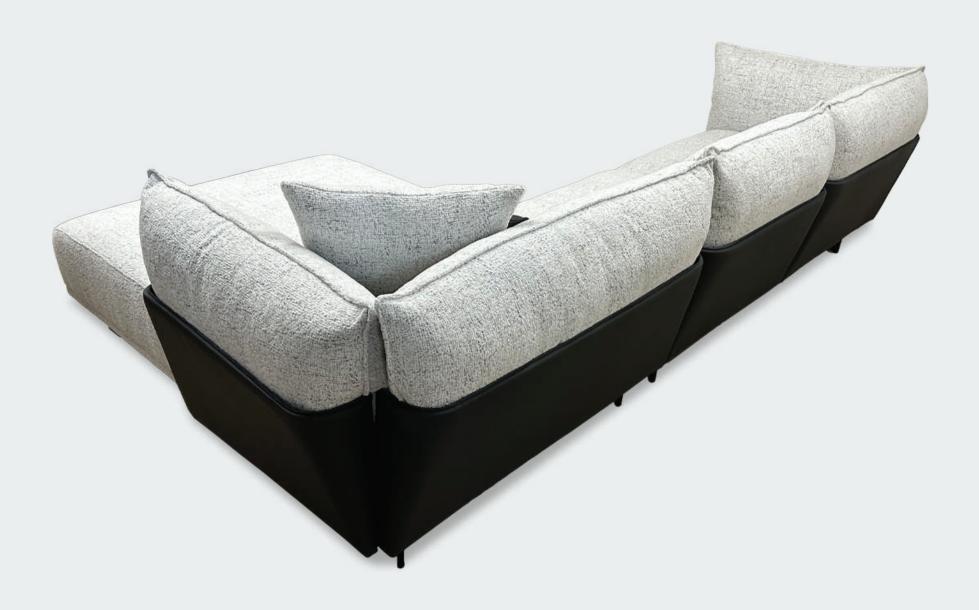

## Minori Collection

The Minori Collection is made with great attention to detail using two main materials: leather and fabric.

It has a clean and elegant design.

The frame, constructed entirely from sturdy metal, is elegantly draped in leather, resulting in a sleek and polished appearance.