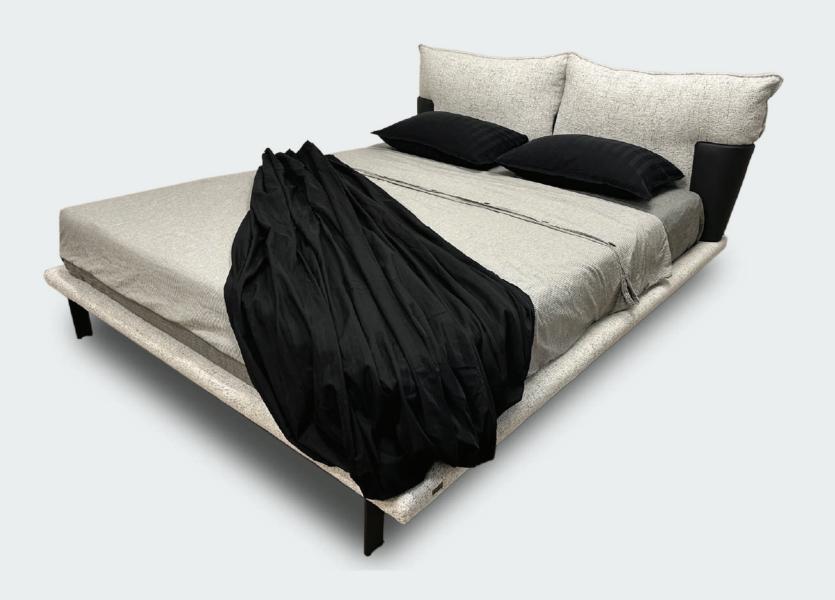

## Minori Collection

The Minori Collection is made with great attention to detail using two main materials: leather and fabric.

It has a clean and elegant design.

The frame, constructed entirely from sturdy metal, is elegantly draped in leather, resulting in a sleek and polished appearance.

This collection of sofa, corner sofa and bed effortlessly blends style and comfort, making it an ideal choice for any room in your home.

www.jumisluxury.mk info@jumisluxury.mk

Showroom Skopje

+389 78 24 77 24