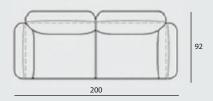

## Minori Collection

The Minori Collection is made with great attention to detail using two main materials: leather and fabric.

It has a clean and elegant design.

The frame, constructed entirely from sturdy metal, is elegantly draped in leather, resulting in a sleek and polished appearance.

This collection of sofa, corner sofa and bed effortlessly blends style and comfort, making it an ideal choice for any room in your home.

www.jumisluxury.mk info@jumisluxury.mk

Showroom Skopje

+389 78 24 77 24