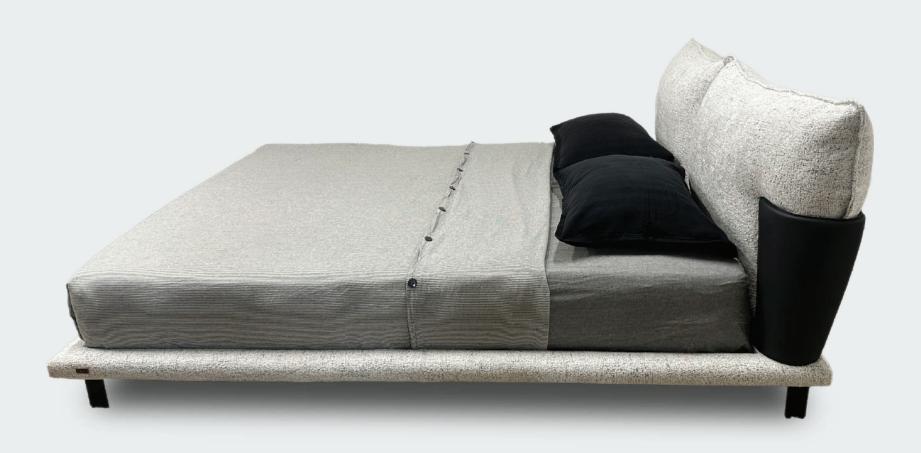

## Minori Collection

The Minori Collection is made with great attention to detail using two main materials: leather and fabric.

It has a clean and elegant design.

The frame, constructed entirely from sturdy metal, is elegantly draped in leather, resulting in a sleek and polished appearance.

This collection of sofa, corner sofa and bed effortlessly blends style and comfort, making it an ideal choice for any room in your home.

www.jumisluxury.mk info@jumisluxury.mk

Showroom Skopje

+389 78 24 77 24