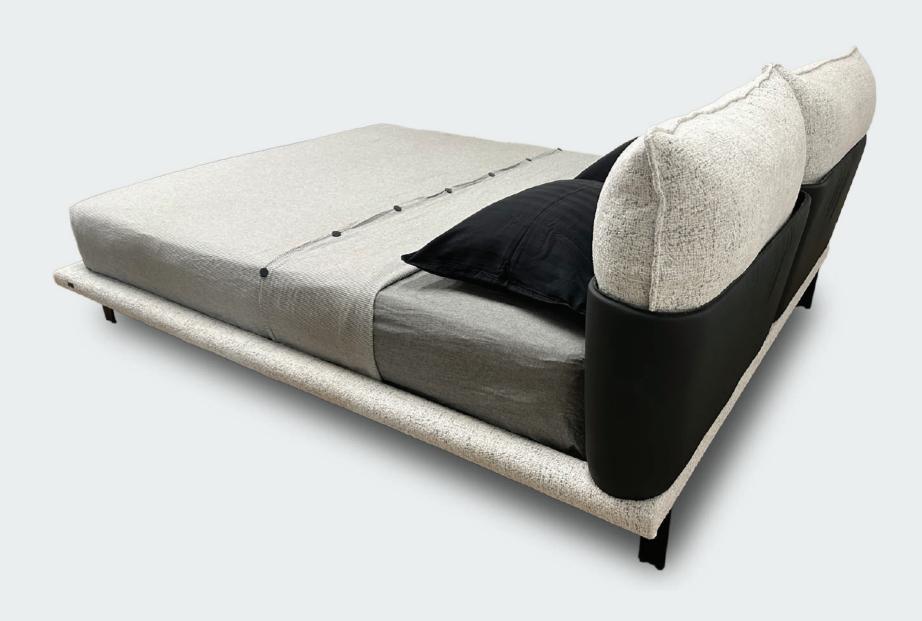

## Minori Collection

The Minori Collection is made with great attention to detail using two main materials: leather and fabric.

It has a clean and elegant design.

The frame, constructed entirely from sturdy metal, is elegantly draped in leather, resulting in a sleek and polished appearance.

This collection of sofa, corner sofa and bed effortlessly blends style and comfort, making it an ideal choice for any room in your home.

www.jumisluxury.mk info@jumisluxury.mk

Showroom Skopje

+389 78 24 77 24