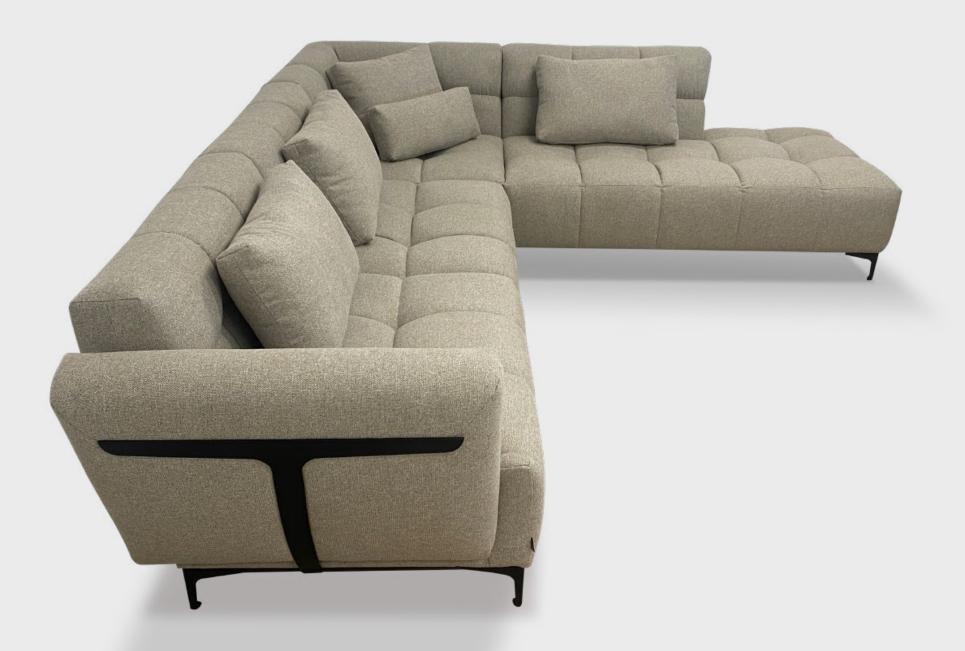

## Hera

A model that captivates with its beauty. Perfect conjunction of timeless materials like metal, Kashmir, jute, and leather. The Hera collection is a stylish and highly flexible seating system that can be done in a variety of ways to give the living space movement and originality.

An essential characteristic of this piece is the exterior metal support that surrounds and clasps the backrest and seat. A model that fits any space regardless minimalist or modern spirit. It can be made as a corner version or a sofa in combination with a relaxing armchair for everyday pleasure.