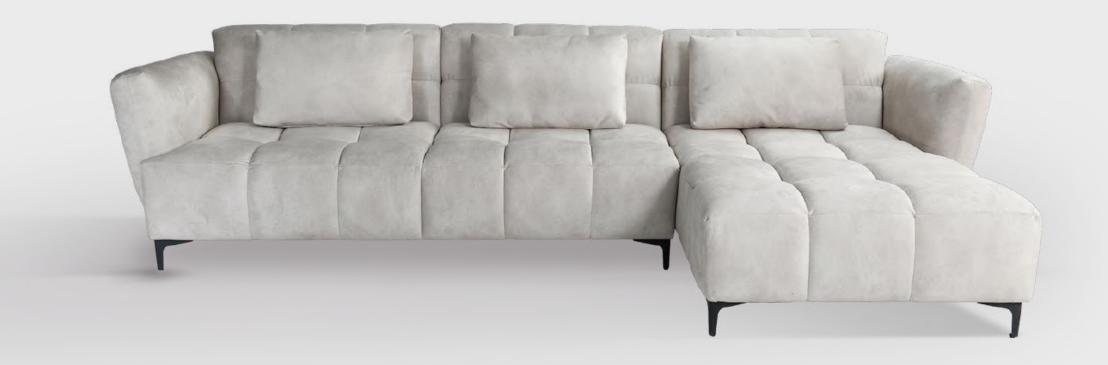

## Hera

A model that captivates with its beauty. Perfect conjunction of timeless materials like metal, Kashmir, jute, and leather. The Hera collection is a stylish and highly flexible seating system that can be done in a variety of ways to give the living space movement and originality.

An essential characteristic of this piece is the exterior metal support that surrounds and clasps the backrest and seat. A model that fits any space regardless minimalist or modern spirit. It can be made as a corner version or a sofa in combination with a relaxing armchair for everyday pleasure.