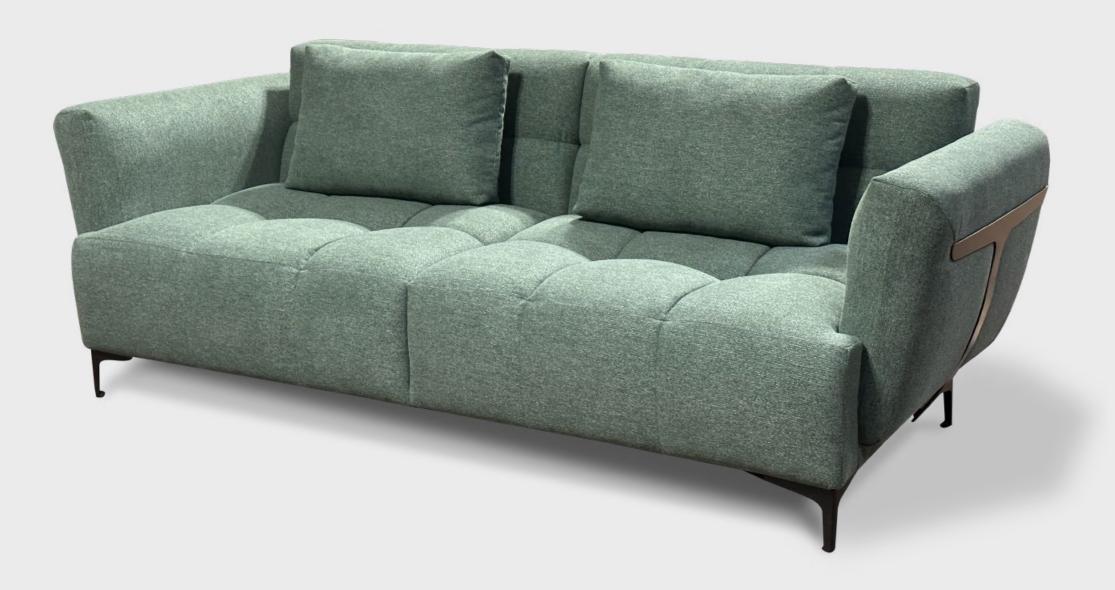

## Hera

A model that captivates with its beauty. Perfect conjunction of timeless materials like metal, Kashmir, jute, and leather. The Hera collection is a stylish and highly flexible seating system that can be done in a variety of ways to give the living space movement and originality.

An essential characteristic of this piece is the exterior metal support that surrounds and clasps the backrest and seat. A model that fits any space regardless minimalist or modern spirit. It can be made as a corner version or a sofa in combination with a relaxing armchair for everyday pleasure.