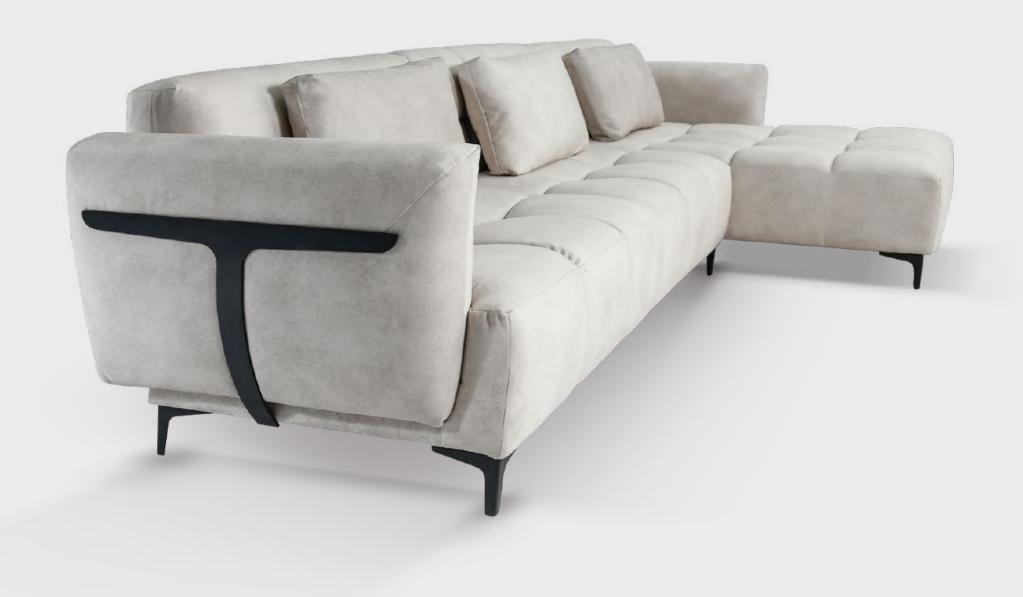

## Hera

A model that captivates with its beauty. Perfect conjunction of timeless materials like metal, Kashmir, jute, and leather. The Hera collection is a stylish and highly flexible seating system that can be done in a variety of ways to give the living space movement and originality.

An essential characteristic of this piece is the exterior metal support that surrounds and clasps the backrest and seat. A model that fits any space regardless minimalist or modern spirit. It can be made as a corner version or a sofa in combination with a relaxing armchair for everyday pleasure.