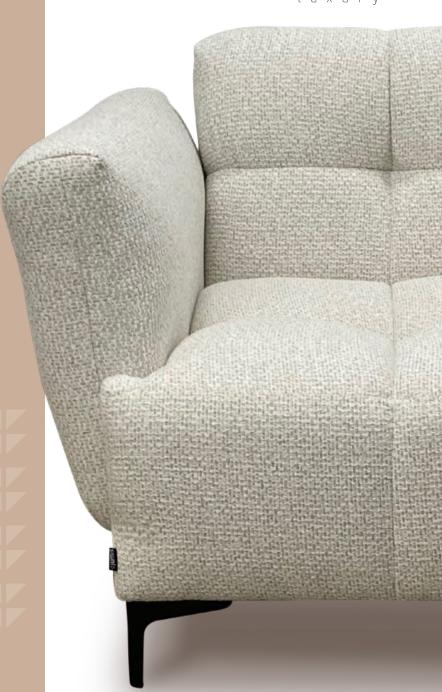

## Hera

A model that captivates with its beauty. Perfect conjunction of timeless materials like metal, Kashmir, jute, and leather. The Hera collection is a stylish and highly flexible seating system that can be done in a variety of ways to give the living space movement and originality.

An essential characteristic of this piece is the exterior metal support that surrounds and clasps the backrest and seat. A model that fits any space regardless minimalist or modern spirit. It can be made as a corner version or a sofa in combination with a relaxing armchair for everyday pleasure.