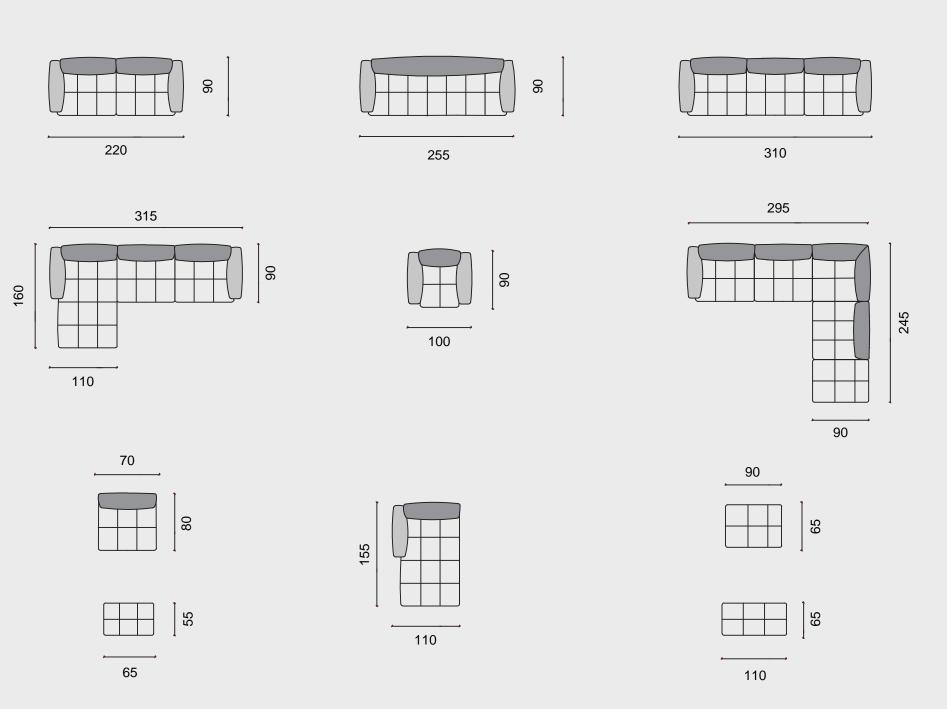

## Hera

A model that captivates with its beauty. Perfect conjunction of timeless materials like metal, Kashmir, jute, and leather. The Hera collection is a stylish and highly flexible seating system that can be done in a variety of ways to give the living space movement and originality.

An essential characteristic of this piece is the exterior metal support that surrounds and clasps the backrest and seat. A model that fits any space regardless minimalist or modern spirit. It can be made as a corner version or a sofa in combination with a relaxing armchair for everyday pleasure.