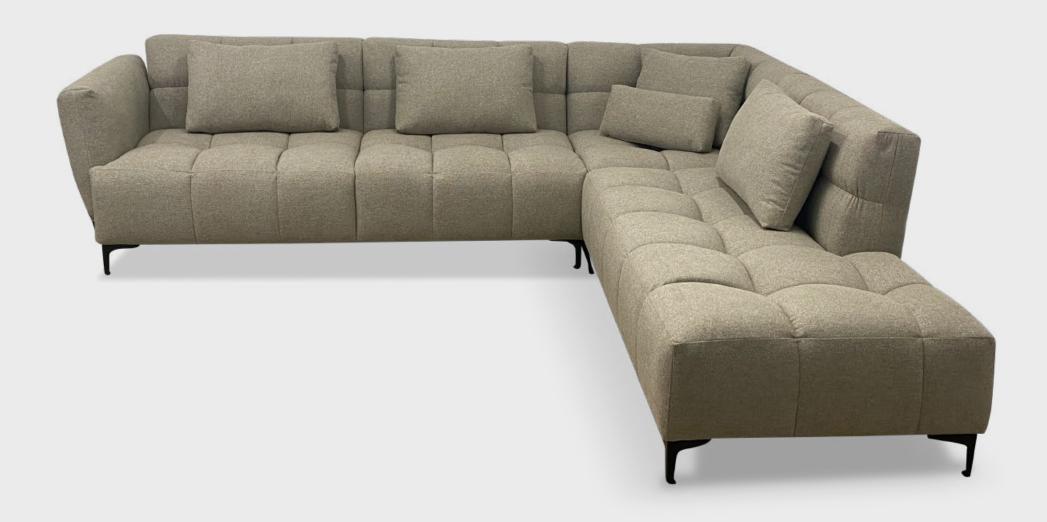

## Hera

A model that captivates with its beauty. Perfect conjunction of timeless materials like metal, Kashmir, jute, and leather. The Hera collection is a stylish and highly flexible seating system that can be done in a variety of ways to give the living space movement and originality.

An essential characteristic of this piece is the exterior metal support that surrounds and clasps the backrest and seat. A model that fits any space regardless minimalist or modern spirit. It can be made as a corner version or a sofa in combination with a relaxing armchair for everyday pleasure.