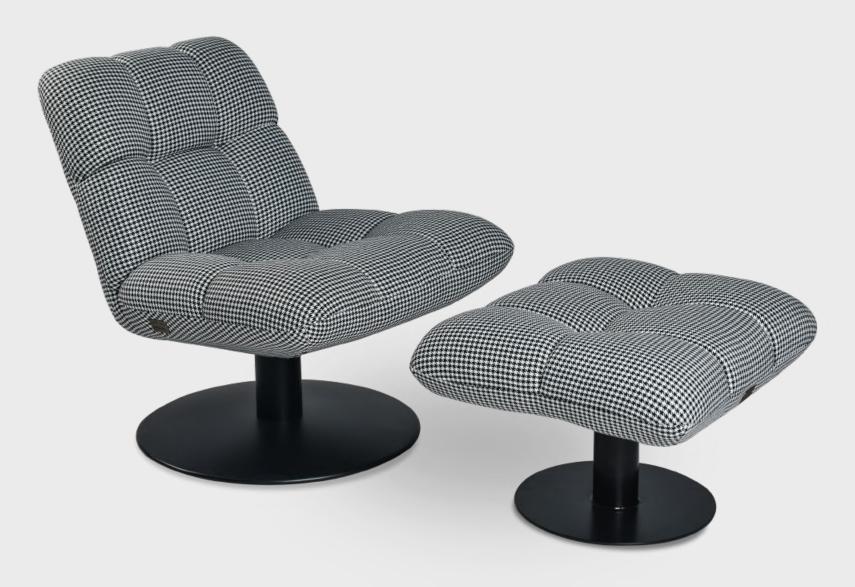

## Hera

A model that captivates with its beauty. Perfect conjunction of timeless materials like metal, Kashmir, jute, and leather. The Hera collection is a stylish and highly flexible seating system that can be done in a variety of ways to give the living space movement and originality.

An essential characteristic of this piece is the exterior metal support that surrounds and clasps the backrest and seat. A model that fits any space regardless minimalist or modern spirit. It can be made as a corner version or a sofa in combination with a relaxing armchair for everyday pleasure.