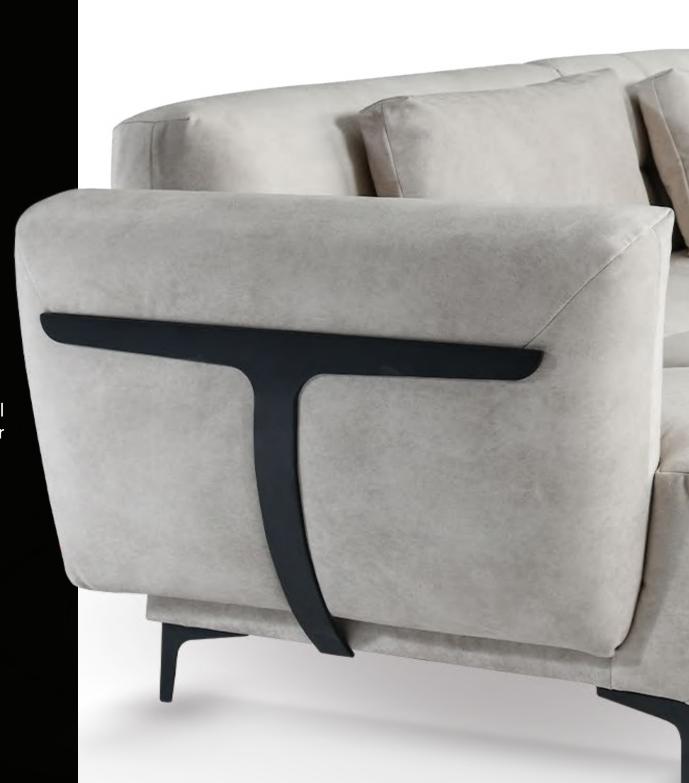

## Hera

A model that captivates with its beauty. Perfect conjunction of timeless materials like metal, Kashmir, jute, and leather. The Hera collection is a stylish and highly flexible seating system that can be done in a variety of ways to give the living space movement and originality.

An essential characteristic of this piece is the exterior metal support that surrounds and clasps the backrest and seat. A model that fits any space regardless minimalist or modern spirit. It can be made as a corner version or a sofa in combination with a relaxing armchair for everyday pleasure.