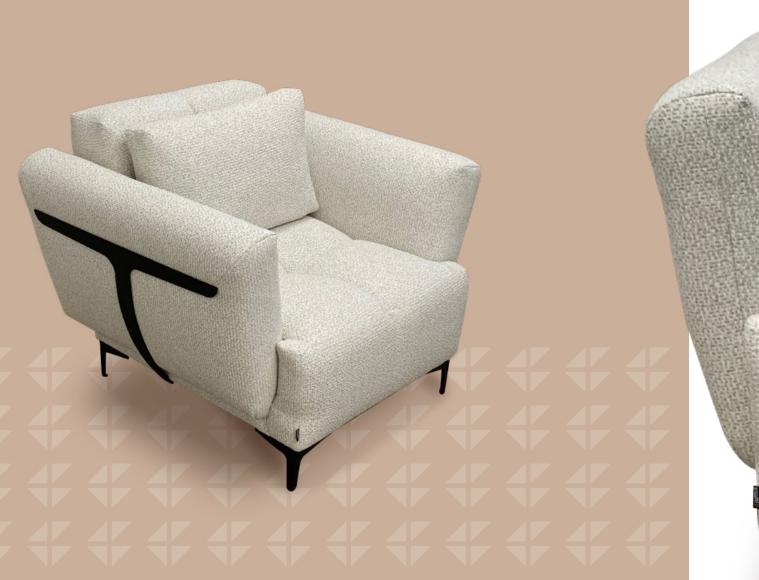

## Hera

A model that captivates with its beauty. Perfect conjunction of timeless materials like metal, Kashmir, jute, and leather. The Hera collection is a stylish and highly flexible seating system that can be done in a variety of ways to give the living space movement and originality.

An essential characteristic of this piece is the exterior metal support that surrounds and clasps the backrest and seat. A model that fits any space regardless minimalist or modern spirit. It can be made as a corner version or a sofa in combination with a relaxing armchair for everyday pleasure.